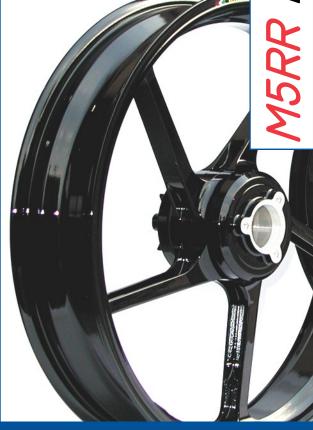

# PERFORMANCE WHEELS

M5RR - ESPADA is a forged aluminium wheel designed for marchesimes 125cc. This model satisfies the demands for a high performance product at a low cost.

ESPADA is made with the pluriennial Marchesini experience in designing and producing high performance wheels: it is a design, produced and tested according to the standards normal for forged magnesium wheels using an high strength wrought aluminium alloy processed with the exclusive Marchesini 's closed-die precision forging.

**ESPADA** is an excellent replacement of forged magnesium wheels when cost reduction is a priority, but performance cannot be disregarded.

This wheel takes advantage of the experience gained through collaboration with the leading factory racing teams, which allowed Marchesini to achieve excellent levels of stiffness and strength, while maintaining a weight lower than cast magnesium wheels.

ESPADA takes advantage of all of Marchesini exclusive production processes which includes strict quality control on materials and final products including a severe fatigue test; thus Marchesini 's products warrant all the safety and quality standards required by leading manufacturers and race teams.