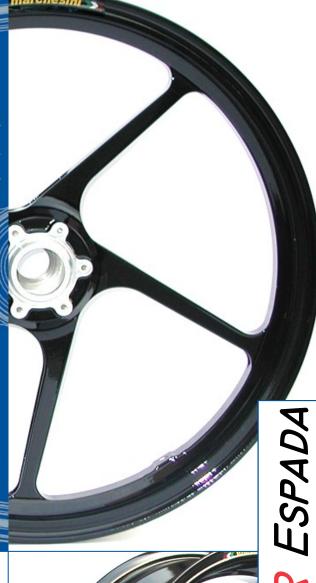

# PERFORMANCE WHEELS

M5RR - ESPADA is a forged aluminium wheel designed for marchesimes 125cc. This model satisfies the demands for a high performance product at a low cost.

ESPADA is made with the pluriennial Marchesini experience in designing and producing high performance wheels: it is a design, produced and tested according to the standards normal for forged magnesium wheels using an high strength wrought aluminium alloy processed with the exclusive Marchesini 's closed-die precision forging.

**ESPADA** is an excellent replacement of forged magnesium wheels when cost reduction is a priority, but performance cannot be disregarded.

This wheel takes advantage of the experience gained through collaboration with the leading factory racing teams, which allowed Marchesini to achieve excellent levels of stiffness and strength, while maintaining a weight lower than cast magnesium wheels.

ESPADA takes advantage of all of Marchesini exclusive production processes which includes strict quality control on materials and final products including a severe fatigue test; thus Marchesini 's products warrant all the safety and quality standards required by leading manufacturers and race teams.